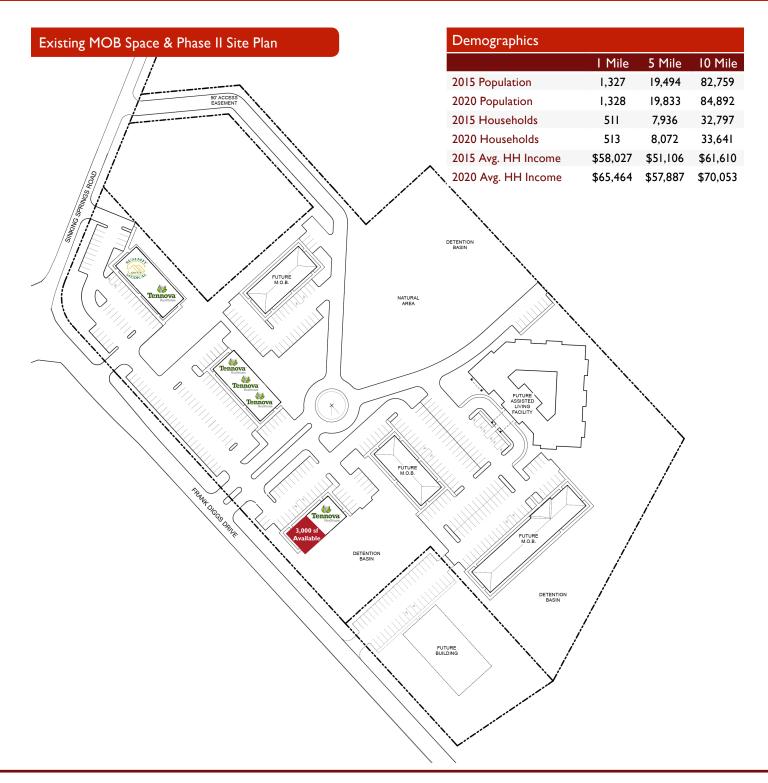

#### Phase I

- Existing 17,600 sf medical office
- 3,000 sf available
- Tenants include Tennova specialty treatment offices and Summit Medical Group

#### Phase II

- Planned medical office park to include multiple buildings consisting of 25,000± sf of medical or office space and an assisted living/memory care facility
- Can accommodate different building sizes to fit tenant needs
- Will sale parcels, lease or build-to-suit