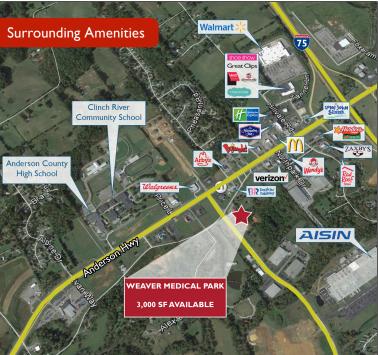

### **Property Overview**

- Site is located just minutes to I-75 and directly across from Anderson County High School
- Located on Frank Diggs Drive, leads to the I-75 Industrial Park—home to over 2,000 employees
- Centrally located between Campbell, Scott, and Knox County with Hwy 61 acting as a major East/West Artery in Anderson County

#### Phase I

- Existing 17,600 sf medical office
- 3,000 sf available
- Tenants include Tennova specialty treatment offices and Summit Medical Group