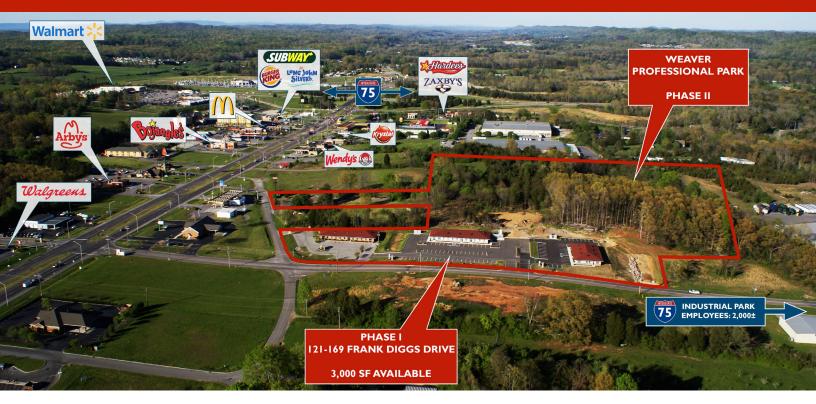

### **Property Overview**

- Site is located just minutes to I-75 and directly across from Anderson County High School
- Located on Frank Diggs Drive, leads to the I-75 Industrial Park—home to over 2,000 employees
- Centrally located between Campbell, Scott, and Knox County with Hwy 61 acting as a major East/West Artery in Anderson County

#### Phase I

- Existing 17,600 sf medical office
- 3,000 sf available
- Tenants include Tennova specialty treatment offices and Summit Medical Group

#### Phase II

- Planned medical office park to include multiple buildings consisting of 25,000± sf of medical or office space and an assisted living/memory care facility
- Can accommodate different building sizes to fit tenant needs
- Will sale parcels, lease or build-to-suit

WEAVER PROFESSIONAL PARK • 121-169 FRANK DIGGS DR • CLINTON, TN