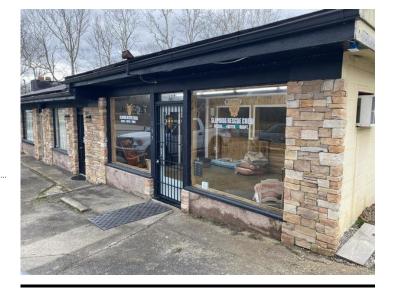

# Retail Building Visible from Andersonville Hwy in Clinton

#### **Overview/Comments**

1,833 SF of retail space. Visible from Andersonville Hwy. Has been used as a beauty salon in the past. Currently, 400 SF is being leased to Slum Dog Animal Rescue for \$400/MO. The rest of the space is used once a week by an AA Group.

## **Property Images**

2. Back of building

3. Huge Lot

4. Side yard

5. Kitchen Area

6. Main Room

7. Leased Space

8. Tax Map