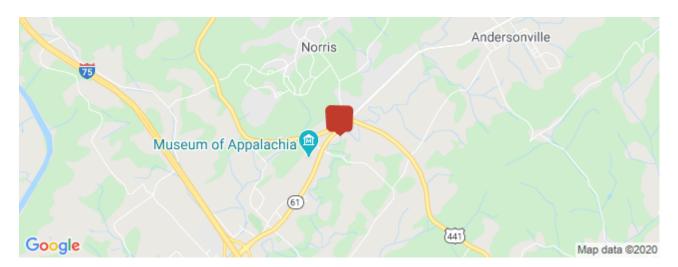

#### **Area & Location**

Site Description: Level

Area Description From Exit 385 onto I-75 N, drive approximately 20 miles to Exit 122 onto TN-61 toward Norris. Turn onto Andersonville Hwy. Drive 1.3 miles to Little Senator Circle. Building is located on the left.

### Location

Address: 135 Little Senator Circle, Clinton, TN 37716

County: Anderson MSA: Knoxville