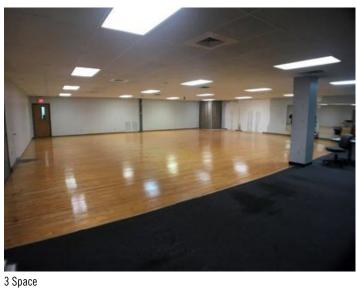

#### **Overview/Comments**

Suite B has a large open area that could be built out as private offices or cubicles. This is a great location near I-75 and downtown Clinton and has ample parking. This is a sublease and the space comes "as-is, where-is". CAM, taxes & Insurance are included in the lease rate and reconciled yearly. Suitable for medical but could also be used for general offices with an open floor plan.

#### **Available Space**

Suite/Unit Number: Date Available: 11/21/2019 Space Available: 2.340 SF Lease Term (Months): 60 Months Minimum Divisible: 2.340 SF \$12.95 PSF (Annual) Lease Rate: Maximum Contiguous: 2.340 SF Lease Type: Modified Gross Suite B has a large open area that could be built Parking Spaces: Space Description: \$0.96 PSF (Annual)

### **Property Images**

2 Space

5 Zoning Map