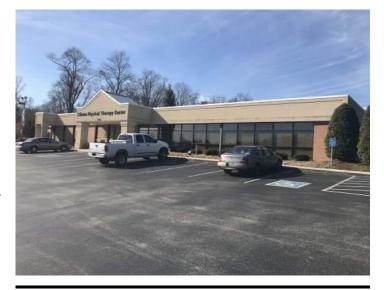

## 1921 N Charles G Seivers Blvd, Clinton, TN 37716

30545267 Listing ID: Status: Active

Office For Lease Property Type: Office Type: Office Building Contiguous Space: 2,340 SF Total Available: 2,340 SF

Lease Rate: \$12.95 PSF (Annual)

#### **Overview/Comments**

Suite B has a large open area that could be built out as private offices or cubicles. This is a great location near I-75 and downtown Clinton and has ample parking. This is a sublease and the space comes "as-is, where-is". CAM, taxes & Insurance are included in the lease rate and reconciled yearly. Suitable for medical but could also be used for general offices with an open floor plan.