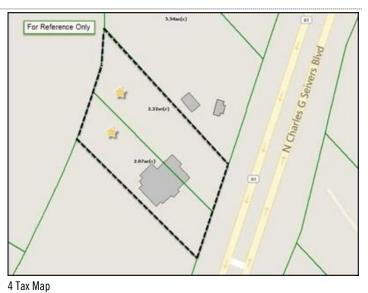

#### **General Information**

Tax ID/APN: 001055 06303 Class of Space: Class B Building/Unit Size (RSF): 2.340 SF Office Type: Office Building B-2 Land Area: 4.39 Acres Zoning:

### **Property Images**

2 Space

5 Zoning Map