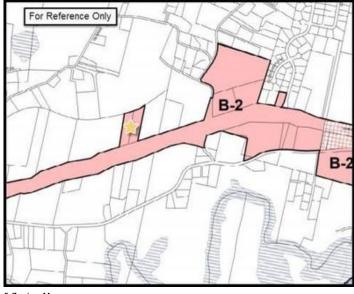

#### **General Information**

Tax ID/APN: 001055 06303 Class of Space: Class B Building/Unit Size (RSF): 2.340 SF Office Type: Office Building B-2 Land Area: 4.39 Acres Zoning:

### **Property Images**

2 Space

5 Zoning Map