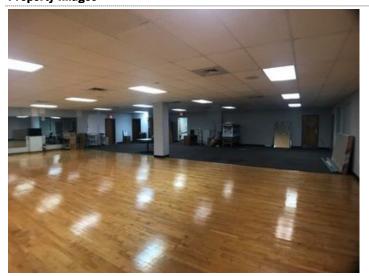

#### **Overview/Comments**

Suite B has a large open area that could be built out as private offices or cubicles. This is a great location near I-75 and downtown Clinton and has ample parking. This is a sublease and the space comes "as-is, where-is". CAM, taxes & Insurance are included in the lease rate and reconciled yearly. Suitable for medical but could also be used for general offices with an open floor plan.

#### **Available Space**

Suite/Unit Number: Date Available: 11/21/2019 Space Available: 2.340 SF Lease Term (Months): 60 Months Minimum Divisible: 2.340 SF \$12.95 PSF (Annual) Lease Rate: Maximum Contiguous: 2.340 SF Lease Type: Modified Gross Suite B has a large open area that could be built Parking Spaces: Space Description: \$0.96 PSF (Annual)