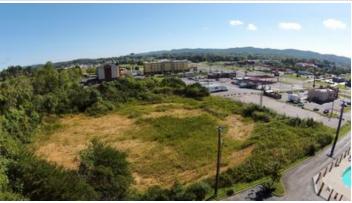

r

Land Splits Available:

**Area & Location** 

N. Charles G. Seivers Market Type: Small Largest Nearby Street: Side of Street: Traffic/Vehicle Count: East 24.000

Road Type: Paved, Highway Interchange Transportation: Highway, Other

Property Visibility: Highway Access: N. Charles G. Seivers Blvd, Hwy 61 Interstate

Legal Description: Tax Map and Parcel 43-110.0 Deed Refer. 75-Exit 122 1480-928

**Land Related** 

Lot Frontage: 382.24 Easements: Ingress/Egress, Utilities

Lot Depth: 304.86 Mixed Soil Type:

**B4-City of Clinton** Zoning Description: Available Utilities: Electric, Water, Storm Drain, Cable, Broadband

Topography: Level

Location

Address: N. Charles G. Seivers Blvd., Clinton, TN 37716

County: Anderson MSA: Knoxville



### **Property Images**



Marsh\_Aerial



Marsh 1



Marsh 2



Marsh 3





Marsh 7

### **Property Contacts**



Christy G. Hicks
Re/Max Tri Star
865-207-0905 [M]
865-457-9926 [0]
christy@thehicksgroup.net