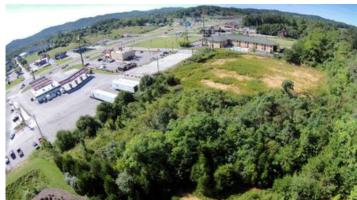

:

**Area & Location** 

N. Charles G. Seivers Market Type: Small Largest Nearby Street: Side of Street: Traffic/Vehicle Count: East 24.000

Road Type: Paved, Highway Interchange Transportation: Highway, Other

Property Visibility: Highway Access: N. Charles G. Seivers Blvd, Hwy 61 Interstate

Legal Description: Tax Map and Parcel 43-110.0 Deed Refer. 75-Exit 122 1480-928

**Land Related** 

Lot Frontage: 382.24 Easements: Ingress/Egress, Utilities

Lot Depth: 304.86 Mixed Soil Type:

**B4-City of Clinton** Zoning Description: Available Utilities: Electric, Water, Storm Drain, Cable, Broadband

Topography: Level

Location

Address: N. Charles G. Seivers Blvd., Clinton, TN 37716

County: Anderson MSA: Knoxville



### **Property Images**



Marsh\_Aerial



Marsh 1



Marsh 2



Marsh 3





Marsh 7

### **Property Contacts**



Christy G. Hicks
Re/Max Tri Star
865-207-0905 [M]
865-457-9926 [0]
christy@thehicksgroup.net