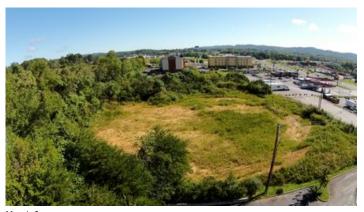

its Available:

**Area & Location** 

N. Charles G. Seivers Market Type: Small Largest Nearby Street: Side of Street: Traffic/Vehicle Count: East 24.000

Road Type: Paved, Highway Interchange Transportation: Highway, Other

Property Visibility: Highway Access: N. Charles G. Seivers Blvd, Hwy 61 Interstate

Legal Description: Tax Map and Parcel 43-110.0 Deed Refer. 75-Exit 122 1480-928

**Land Related** 

Lot Frontage: 382.24 Easements: Ingress/Egress, Utilities

Lot Depth: 304.86 Mixed Soil Type:

**B4-City of Clinton** Zoning Description: Available Utilities: Electric, Water, Storm Drain, Cable, Broadband

Topography: Level

Location

Address: N. Charles G. Seivers Blvd., Clinton, TN 37716

County: Anderson MSA: Knoxville



### **Property Images**



Marsh\_Aerial



Marsh 1



Marsh 2



Marsh 3





Marsh 7

### **Property Contacts**



Christy G. Hicks
Re/Max Tri Star
865-207-0905 [M]
865-457-9926 [0]
christy@thehicksgroup.net