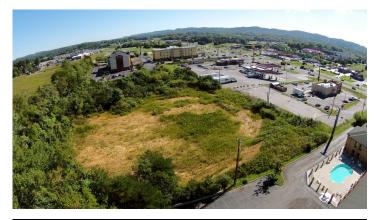

#### **Overview/Comments**

Interstate 75 Exit 122 is becoming a retail center for Anderson County. A new Super Wal-Mart opened in 2008. Norris Lake is a second home destination and a vacation hot spot. Knoxville in only a 25 minute commute for residents. Property located behind a new Bojangles restaurant.

### **Property Images**

Marsh\_Aerial

Marsh 1

Marsh 2

Marsh 3

Marsh 7