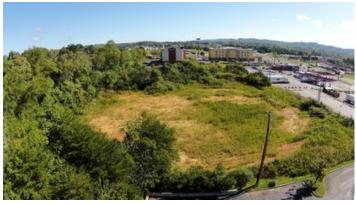

#### **Overview/Comments**

Interstate 75 Exit 122 is becoming a retail center for Anderson County. A new Super Wal-Mart opened in 2008. Norris Lake is a second home destination and a vacation hot spot. Knoxville in only a 25 minute commute for residents. Property located behind a new Bojangles restaurant.

### **Property Images**

Marsh\_Aerial

Marsh 1

Marsh 2

Marsh 3

Marsh 7