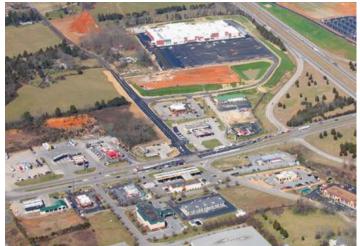

#### **Overview/Comments**

Interstate 75 Exit 122 is becoming a retail center for Anderson County. A new Super Wal-Mart opened in 2008. Norris Lake is a second home destination and a vacation hot spot. Knoxville in only a 25 minute commute for residents. Property located behind a new Bojangles restaurant.

### **Property Images**

Marsh\_Aerial

Marsh 1

Marsh 2

Marsh 3

Marsh 7