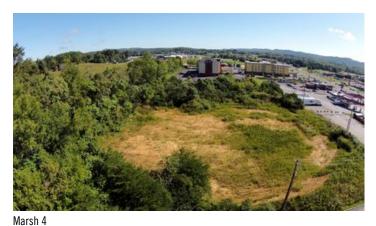

le:

**Area & Location** 

N. Charles G. Seivers Market Type: Small Largest Nearby Street: Side of Street: Traffic/Vehicle Count: East 24.000

Road Type: Paved, Highway Interchange Transportation: Highway, Other

Property Visibility: Highway Access: N. Charles G. Seivers Blvd, Hwy 61 Interstate

Legal Description: Tax Map and Parcel 43-110.0 Deed Refer. 75-Exit 122 1480-928

**Land Related** 

Lot Frontage: 382.24 Easements: Ingress/Egress, Utilities

Lot Depth: 304.86 Mixed Soil Type:

**B4-City of Clinton** Zoning Description: Available Utilities: Electric, Water, Storm Drain, Cable, Broadband

Topography: Level

Location

Address: N. Charles G. Seivers Blvd., Clinton, TN 37716

County: Anderson MSA: Knoxville



### **Property Images**



Marsh\_Aerial



Marsh 1



Marsh 2



Marsh 3





Marsh 7

### **Property Contacts**



Christy G. Hicks
Re/Max Tri Star
865-207-0905 [M]
865-457-9926 [0]
christy@thehicksgroup.net