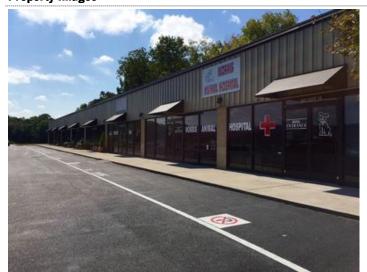

Restaurant Land Area: 2.20 Acres C1

## **Available Space**

Zoning:

Suite/Unit Number: \$15 PSF (Annual) Lease Rate: Space Available: 3.000 SF Lease Type: Modified Gross Minimum Divisible: 1.000 SF Conference Rooms: 1 3.000 SF 3 Maximum Contiguous: Offices: Space Type: Kitchen/Breakroom: Yes Relet Date Available: 05/28/2019 Parking Spaces: 60

### **Area & Location**

Property Visibility: Site Description: Site Ready out parcel on front of property .5 Acre

Area Description: **Booming Area** 

## **Building Related**

Total Number of Buildings: 1 **Total Parking Spaces:** 90 Property Condition: Excellent Passenger Elevators: 0 Year Built: 2006 Freight Elevators: 0

## Location

Address: 2683 Andersonville Hwy, Clinton, TN 37716

County: Anderson MSA: Knoxville



## **Property Images**



FullSizeRender



IMG\_4362



Barnes 2



Barnes

## **Property Contacts**



**Chris Barnes**Realty Executives Associates
865-388-3792 [M]
865-588-3232 [0]

barnescommercial@gmail.com