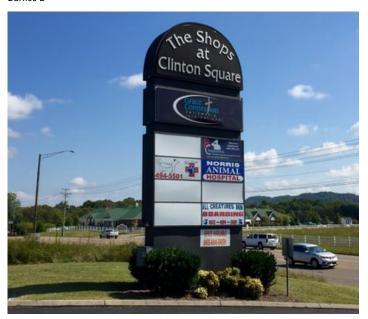

### **General Information**

Tax ID/APN: 001043 08400 **Building Name:** Shops at Clinton Square Retail-Commercial Type: Mixed Use, Restaurant Land Area: 2.20 Acres C1