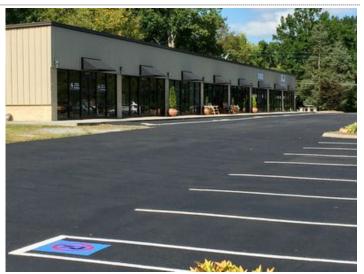

### **Overview/Comments**

Exit 122 Clinton Norris. Property located near Walmart, Hardee's, McDonald's, Arby's, KFC, Car Dealerships, and Shoney's..3000 sq ft available

. Cam included in monthly payment.

### **General Information**

Tax ID/APN: 001043 08400 **Building Name:** Shops at Clinton Square Retail-Commercial Type: Mixed Use, Restaurant Land Area: 2.20 Acres C1

### **Area & Location**

Property Visibility: Site Description: Site Ready out parcel on front of property .5 Acre

Area Description: **Booming Area** 