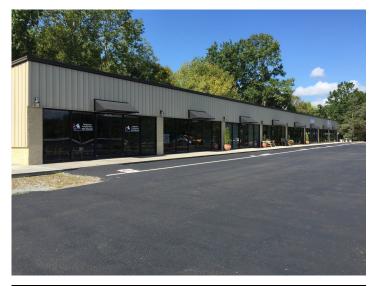

### **Overview/Comments**

Exit 122 Clinton Norris. Property located near Walmart, Hardee's, McDonald's, Arby's, KFC, Car Dealerships, and Shoney's..3000 sq ft available

. Cam included in monthly payment.

## **Property Images**

FullSizeRender

IMG\_4362

Barnes 2

Barnes