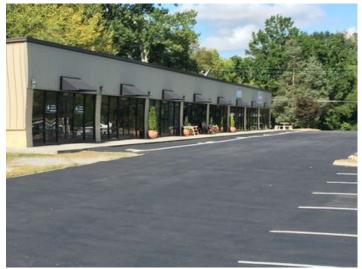

ea: 2.20 Acres C1

## **Available Space**

Zoning:

Suite/Unit Number: \$15 PSF (Annual) Lease Rate: Space Available: 3.000 SF Lease Type: Modified Gross Minimum Divisible: 1.000 SF Conference Rooms: 1 3.000 SF 3 Maximum Contiguous: Offices: Space Type: Kitchen/Breakroom: Yes Relet Date Available: 05/28/2019 Parking Spaces: 60

### **Area & Location**

Property Visibility: Site Description: Site Ready out parcel on front of property .5 Acre

Area Description: **Booming Area** 

## **Building Related**

Total Number of Buildings: 1 **Total Parking Spaces:** 90 Property Condition: Excellent Passenger Elevators: 0 Year Built: 2006 Freight Elevators: 0

## Location

Address: 2683 Andersonville Hwy, Clinton, TN 37716

County: Anderson MSA: Knoxville



## **Property Images**



FullSizeRender



IMG\_4362



Barnes 2



Barnes

## **Property Contacts**



**Chris Barnes**Realty Executives Associates
865-388-3792 [M]
865-588-3232 [0]

barnescommercial@gmail.com