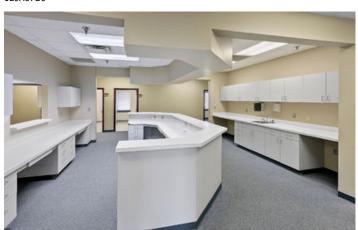

LARGE SPACIOUS BRIGHT VAULTED LOBBY WITH UPGRADED

LUXURY VINYL TILE. TALL CEILINGS THROUGHOUT.

GREAT WORKSPACES. MIX OF EXAM ROOMS AND OFFICES.

4 RESTROOMS WITH AN ADDITIONAL PRIVATE STAFF RESTROOM. LARGE CONFERENCE MEETING AREA WITH TONS OF NATURAL LIGHT.

8 EXAM ROOMS PLUMBED WITH SINKS.

ALSO LARGER PROCEDURE ROOMS.

BUSINESS MEETING WING WITH PRIVATE OFFICES AND LOTS OF WINDOWS.

CMG Lake City/Rocky Top

SPRINKLERS THROUGHOUT.