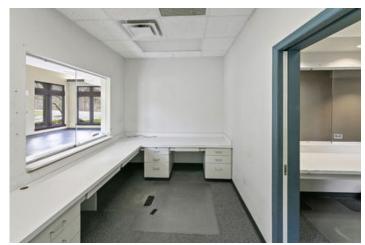

LARGE SPACIOUS BRIGHT VAULTED LOBBY WITH UPGRADED

LUXURY VINYL TILE. TALL CEILINGS THROUGHOUT.

GREAT WORKSPACES. MIX OF EXAM ROOMS AND OFFICES.

4 RESTROOMS WITH AN ADDITIONAL PRIVATE STAFF RESTROOM. LARGE CONFERENCE MEETING AREA WITH TONS OF NATURAL LIGHT.

8 EXAM ROOMS PLUMBED WITH SINKS.

ALSO LARGER PROCEDURE ROOMS.

BUSINESS MEETING WING WITH PRIVATE OFFICES AND LOTS OF WINDOWS.

CMG Lake City/Rocky Top

SPRINKLERS THROUGHOUT.