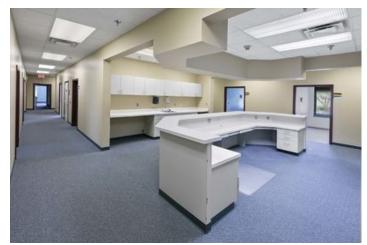

LARGE SPACIOUS BRIGHT VAULTED LOBBY WITH UPGRADED

LUXURY VINYL TILE. TALL CEILINGS THROUGHOUT.

GREAT WORKSPACES. MIX OF EXAM ROOMS AND OFFICES.

4 RESTROOMS WITH AN ADDITIONAL PRIVATE STAFF RESTROOM. LARGE CONFERENCE MEETING AREA WITH TONS OF NATURAL LIGHT.

8 EXAM ROOMS PLUMBED WITH SINKS.

ALSO LARGER PROCEDURE ROOMS.

BUSINESS MEETING WING WITH PRIVATE OFFICES AND LOTS OF WINDOWS.

CMG Lake City/Rocky Top

SPRINKLERS THROUGHOUT.