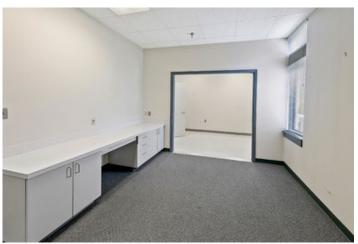

LARGE SPACIOUS BRIGHT VAULTED LOBBY WITH UPGRADED

LUXURY VINYL TILE. TALL CEILINGS THROUGHOUT.

GREAT WORKSPACES. MIX OF EXAM ROOMS AND OFFICES.

4 RESTROOMS WITH AN ADDITIONAL PRIVATE STAFF RESTROOM. LARGE CONFERENCE MEETING AREA WITH TONS OF NATURAL LIGHT.

8 EXAM ROOMS PLUMBED WITH SINKS.

ALSO LARGER PROCEDURE ROOMS.

BUSINESS MEETING WING WITH PRIVATE OFFICES AND LOTS OF WINDOWS.

CMG Lake City/Rocky Top

SPRINKLERS THROUGHOUT.