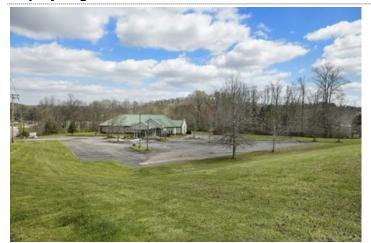

#### **Overview/Comments**

FREESTANDING VERY WELL MAINTAINED MEDICAL OFFICE LOCATED IN ROCKY TOP.

GREAT FOR VARIETY OF USES: MEDICAL, DENTAL, AND OTHER GENERAL OFFICE.

(3) PHASE POWER.

COVERED ENTRANCE FOR PATIENT GUEST/VISITOR ACCESS.