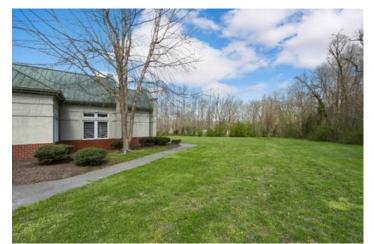

#### **Overview/Comments**

FREESTANDING VERY WELL MAINTAINED MEDICAL OFFICE LOCATED IN ROCKY TOP.

GREAT FOR VARIETY OF USES: MEDICAL, DENTAL, AND OTHER GENERAL OFFICE.

(3) PHASE POWER.

COVERED ENTRANCE FOR PATIENT GUEST/VISITOR ACCESS.

LARGE SPACIOUS BRIGHT VAULTED LOBBY WITH UPGRADED

LUXURY VINYL TILE. TALL CEILINGS THROUGHOUT.

GREAT WORKSPACES. MIX OF EXAM ROOMS AND OFFICES.

4 RESTROOMS WITH AN ADDITIONAL PRIVATE STAFF RESTROOM. LARGE CONFERENCE MEETING AREA WITH TONS OF NATURAL LIGHT.