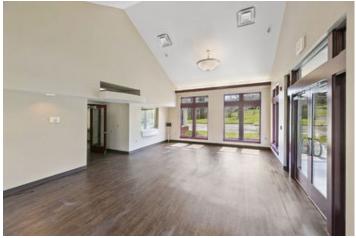

LARGE SPACIOUS BRIGHT VAULTED LOBBY WITH UPGRADED

LUXURY VINYL TILE. TALL CEILINGS THROUGHOUT.

GREAT WORKSPACES. MIX OF EXAM ROOMS AND OFFICES.

4 RESTROOMS WITH AN ADDITIONAL PRIVATE STAFF RESTROOM. LARGE CONFERENCE MEETING AREA WITH TONS OF NATURAL LIGHT.

8 EXAM ROOMS PLUMBED WITH SINKS.

ALSO LARGER PROCEDURE ROOMS.

BUSINESS MEETING WING WITH PRIVATE OFFICES AND LOTS OF WINDOWS.

CMG Lake City/Rocky Top

SPRINKLERS THROUGHOUT.