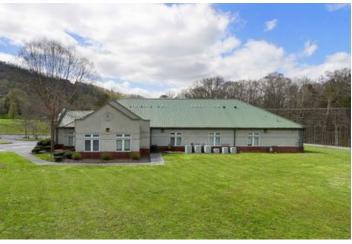

#### **Overview/Comments**

FREESTANDING VERY WELL MAINTAINED MEDICAL OFFICE LOCATED IN ROCKY TOP.

GREAT FOR VARIETY OF USES: MEDICAL, DENTAL, AND OTHER GENERAL OFFICE.

(3) PHASE POWER.

COVERED ENTRANCE FOR PATIENT GUEST/VISITOR ACCESS.

#### **Building Related**

**Building Name:** 

Total Number of Buildings:1Loading Docks:0Number of Stories:1Passenger Elevators:0Year Built:1997Freight Elevators:0Loading Doors:0