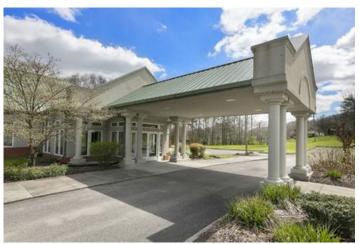

#### **Overview/Comments**

FREESTANDING VERY WELL MAINTAINED MEDICAL OFFICE LOCATED IN ROCKY TOP.

GREAT FOR VARIETY OF USES: MEDICAL, DENTAL, AND OTHER GENERAL OFFICE.

(3) PHASE POWER.

COVERED ENTRANCE FOR PATIENT GUEST/VISITOR ACCESS.

LARGE SPACIOUS BRIGHT VAULTED LOBBY WITH UPGRADED

LUXURY VINYL TILE. TALL CEILINGS THROUGHOUT.

GREAT WORKSPACES. MIX OF EXAM ROOMS AND OFFICES.

4 RESTROOMS WITH AN ADDITIONAL PRIVATE STAFF RESTROOM. LARGE CONFERENCE MEETING AREA WITH TONS OF NATURAL LIGHT.