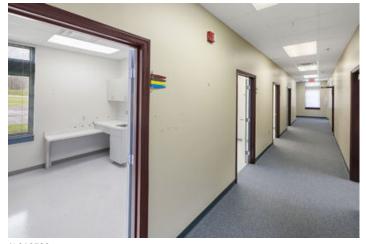

LARGE SPACIOUS BRIGHT VAULTED LOBBY WITH UPGRADED

LUXURY VINYL TILE. TALL CEILINGS THROUGHOUT.

GREAT WORKSPACES. MIX OF EXAM ROOMS AND OFFICES.

4 RESTROOMS WITH AN ADDITIONAL PRIVATE STAFF RESTROOM. LARGE CONFERENCE MEETING AREA WITH TONS OF NATURAL LIGHT.

8 EXAM ROOMS PLUMBED WITH SINKS.

ALSO LARGER PROCEDURE ROOMS.

BUSINESS MEETING WING WITH PRIVATE OFFICES AND LOTS OF WINDOWS.

CMG Lake City/Rocky Top

SPRINKLERS THROUGHOUT.