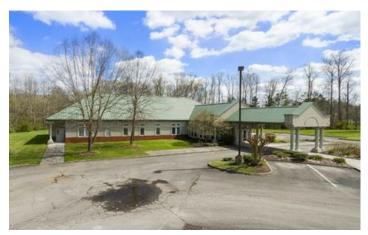

#### **Overview/Comments**

FREESTANDING VERY WELL MAINTAINED MEDICAL OFFICE LOCATED IN ROCKY TOP.

GREAT FOR VARIETY OF USES: MEDICAL, DENTAL, AND OTHER GENERAL OFFICE.

(3) PHASE POWER.

COVERED ENTRANCE FOR PATIENT GUEST/VISITOR ACCESS.

LARGE SPACIOUS BRIGHT VAULTED LOBBY WITH UPGRADED

LUXURY VINYL TILE. TALL CEILINGS THROUGHOUT.

GREAT WORKSPACES. MIX OF EXAM ROOMS AND OFFICES.

4 RESTROOMS WITH AN ADDITIONAL PRIVATE STAFF RESTROOM. LARGE CONFERENCE MEETING AREA WITH TONS OF NATURAL LIGHT.