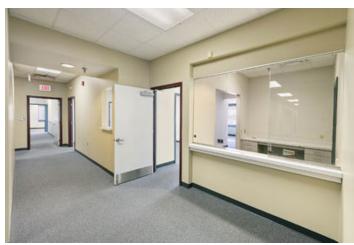

LARGE SPACIOUS BRIGHT VAULTED LOBBY WITH UPGRADED

LUXURY VINYL TILE. TALL CEILINGS THROUGHOUT.

GREAT WORKSPACES. MIX OF EXAM ROOMS AND OFFICES.

4 RESTROOMS WITH AN ADDITIONAL PRIVATE STAFF RESTROOM. LARGE CONFERENCE MEETING AREA WITH TONS OF NATURAL LIGHT.