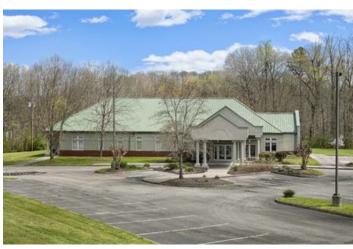

# **Freestanding Well Maintained Medical Office**

## South Main Street Highway 25W, Rocky Top, TN 37769

Listing ID: 30714002

Status: Pending/Contingent
Property Type: Office For Sale

Office Type: Medical, Office Building

 Size:
 6,750 SF

 Sale Price:
 \$498,900

#### **Overview/Comments**

FREESTANDING VERY WELL MAINTAINED MEDICAL OFFICE LOCATED IN ROCKY TOP.

GREAT FOR VARIETY OF USES: MEDICAL, DENTAL, AND OTHER GENERAL OFFICE.

(3) PHASE POWER.

COVERED ENTRANCE FOR PATIENT GUEST/VISITOR ACCESS.