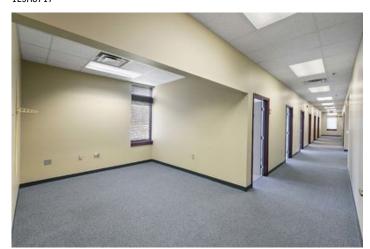

LARGE SPACIOUS BRIGHT VAULTED LOBBY WITH UPGRADED

LUXURY VINYL TILE. TALL CEILINGS THROUGHOUT.

GREAT WORKSPACES. MIX OF EXAM ROOMS AND OFFICES.

4 RESTROOMS WITH AN ADDITIONAL PRIVATE STAFF RESTROOM. LARGE CONFERENCE MEETING AREA WITH TONS OF NATURAL LIGHT.

8 EXAM ROOMS PLUMBED WITH SINKS.

ALSO LARGER PROCEDURE ROOMS.

BUSINESS MEETING WING WITH PRIVATE OFFICES AND LOTS OF WINDOWS.

CMG Lake City/Rocky Top

SPRINKLERS THROUGHOUT.