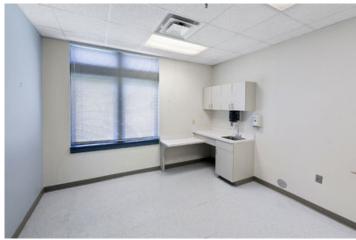

LARGE SPACIOUS BRIGHT VAULTED LOBBY WITH UPGRADED

LUXURY VINYL TILE. TALL CEILINGS THROUGHOUT.

GREAT WORKSPACES. MIX OF EXAM ROOMS AND OFFICES.

4 RESTROOMS WITH AN ADDITIONAL PRIVATE STAFF RESTROOM. LARGE CONFERENCE MEETING AREA WITH TONS OF NATURAL LIGHT.

8 EXAM ROOMS PLUMBED WITH SINKS.

ALSO LARGER PROCEDURE ROOMS.

BUSINESS MEETING WING WITH PRIVATE OFFICES AND LOTS OF WINDOWS.

CMG Lake City/Rocky Top

SPRINKLERS THROUGHOUT.