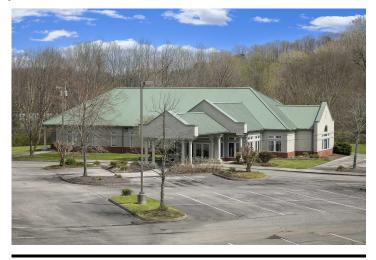

#### **Overview/Comments**

FREESTANDING VERY WELL MAINTAINED MEDICAL OFFICE LOCATED IN ROCKY TOP.

GREAT FOR VARIETY OF USES: MEDICAL, DENTAL, AND OTHER GENERAL OFFICE.

(3) PHASE POWER.

COVERED ENTRANCE FOR PATIENT GUEST/VISITOR ACCESS.

LARGE SPACIOUS BRIGHT VAULTED LOBBY WITH UPGRADED

LUXURY VINYL TILE. TALL CEILINGS THROUGHOUT.

GREAT WORKSPACES. MIX OF EXAM ROOMS AND OFFICES.

4 RESTROOMS WITH AN ADDITIONAL PRIVATE STAFF RESTROOM. LARGE CONFERENCE MEETING AREA WITH TONS OF NATURAL LIGHT.