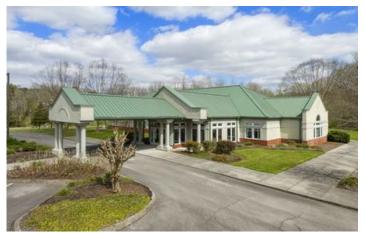

#### **Overview/Comments**

FREESTANDING VERY WELL MAINTAINED MEDICAL OFFICE LOCATED IN ROCKY TOP.

GREAT FOR VARIETY OF USES: MEDICAL, DENTAL, AND OTHER GENERAL OFFICE.

(3) PHASE POWER.

COVERED ENTRANCE FOR PATIENT GUEST/VISITOR ACCESS.

LARGE SPACIOUS BRIGHT VAULTED LOBBY WITH UPGRADED

LUXURY VINYL TILE. TALL CEILINGS THROUGHOUT.

GREAT WORKSPACES. MIX OF EXAM ROOMS AND OFFICES.

4 RESTROOMS WITH AN ADDITIONAL PRIVATE STAFF RESTROOM. LARGE CONFERENCE MEETING AREA WITH TONS OF NATURAL LIGHT.