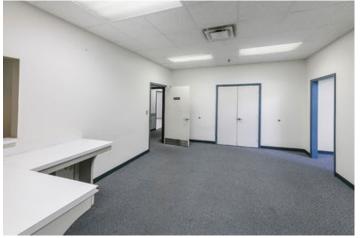

LARGE SPACIOUS BRIGHT VAULTED LOBBY WITH UPGRADED

LUXURY VINYL TILE. TALL CEILINGS THROUGHOUT.

GREAT WORKSPACES. MIX OF EXAM ROOMS AND OFFICES.

4 RESTROOMS WITH AN ADDITIONAL PRIVATE STAFF RESTROOM. LARGE CONFERENCE MEETING AREA WITH TONS OF NATURAL LIGHT.

8 EXAM ROOMS PLUMBED WITH SINKS.

ALSO LARGER PROCEDURE ROOMS.

BUSINESS MEETING WING WITH PRIVATE OFFICES AND LOTS OF WINDOWS.

CMG Lake City/Rocky Top

SPRINKLERS THROUGHOUT.