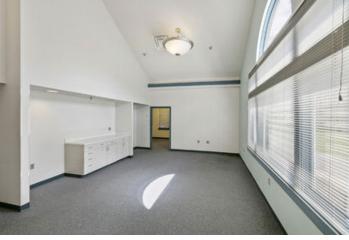

LARGE SPACIOUS BRIGHT VAULTED LOBBY WITH UPGRADED

LUXURY VINYL TILE. TALL CEILINGS THROUGHOUT.

GREAT WORKSPACES. MIX OF EXAM ROOMS AND OFFICES.

4 RESTROOMS WITH AN ADDITIONAL PRIVATE STAFF RESTROOM. LARGE CONFERENCE MEETING AREA WITH TONS OF NATURAL LIGHT.