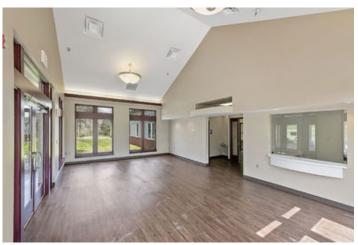

LARGE SPACIOUS BRIGHT VAULTED LOBBY WITH UPGRADED

LUXURY VINYL TILE. TALL CEILINGS THROUGHOUT.

GREAT WORKSPACES. MIX OF EXAM ROOMS AND OFFICES.

4 RESTROOMS WITH AN ADDITIONAL PRIVATE STAFF RESTROOM. LARGE CONFERENCE MEETING AREA WITH TONS OF NATURAL LIGHT.

8 EXAM ROOMS PLUMBED WITH SINKS.

ALSO LARGER PROCEDURE ROOMS.

BUSINESS MEETING WING WITH PRIVATE OFFICES AND LOTS OF WINDOWS.

CMG Lake City/Rocky Top

SPRINKLERS THROUGHOUT.