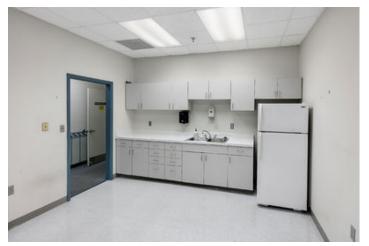

LARGE SPACIOUS BRIGHT VAULTED LOBBY WITH UPGRADED

LUXURY VINYL TILE. TALL CEILINGS THROUGHOUT.

GREAT WORKSPACES. MIX OF EXAM ROOMS AND OFFICES.

4 RESTROOMS WITH AN ADDITIONAL PRIVATE STAFF RESTROOM. LARGE CONFERENCE MEETING AREA WITH TONS OF NATURAL LIGHT.

8 EXAM ROOMS PLUMBED WITH SINKS.

ALSO LARGER PROCEDURE ROOMS.

BUSINESS MEETING WING WITH PRIVATE OFFICES AND LOTS OF WINDOWS.

CMG Lake City/Rocky Top

SPRINKLERS THROUGHOUT.