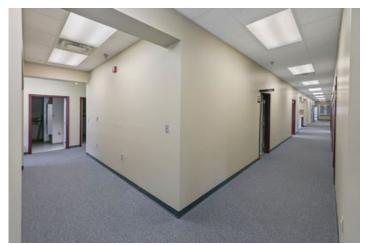

LARGE SPACIOUS BRIGHT VAULTED LOBBY WITH UPGRADED

LUXURY VINYL TILE. TALL CEILINGS THROUGHOUT.

GREAT WORKSPACES. MIX OF EXAM ROOMS AND OFFICES.

4 RESTROOMS WITH AN ADDITIONAL PRIVATE STAFF RESTROOM. LARGE CONFERENCE MEETING AREA WITH TONS OF NATURAL LIGHT.