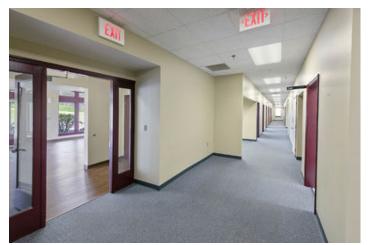

LARGE SPACIOUS BRIGHT VAULTED LOBBY WITH UPGRADED

LUXURY VINYL TILE. TALL CEILINGS THROUGHOUT.

GREAT WORKSPACES. MIX OF EXAM ROOMS AND OFFICES.

4 RESTROOMS WITH AN ADDITIONAL PRIVATE STAFF RESTROOM. LARGE CONFERENCE MEETING AREA WITH TONS OF NATURAL LIGHT.

8 EXAM ROOMS PLUMBED WITH SINKS.

ALSO LARGER PROCEDURE ROOMS.

BUSINESS MEETING WING WITH PRIVATE OFFICES AND LOTS OF WINDOWS.

CMG Lake City/Rocky Top

SPRINKLERS THROUGHOUT.