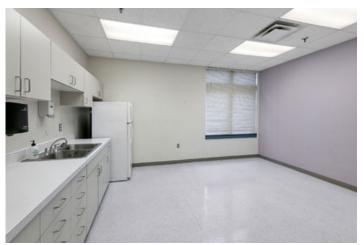

LARGE SPACIOUS BRIGHT VAULTED LOBBY WITH UPGRADED

LUXURY VINYL TILE. TALL CEILINGS THROUGHOUT.

GREAT WORKSPACES. MIX OF EXAM ROOMS AND OFFICES.

4 RESTROOMS WITH AN ADDITIONAL PRIVATE STAFF RESTROOM. LARGE CONFERENCE MEETING AREA WITH TONS OF NATURAL LIGHT.

8 EXAM ROOMS PLUMBED WITH SINKS.

ALSO LARGER PROCEDURE ROOMS.

BUSINESS MEETING WING WITH PRIVATE OFFICES AND LOTS OF WINDOWS.

CMG Lake City/Rocky Top

SPRINKLERS THROUGHOUT.