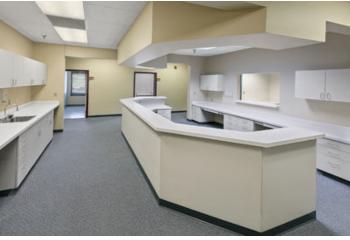

LARGE SPACIOUS BRIGHT VAULTED LOBBY WITH UPGRADED

LUXURY VINYL TILE. TALL CEILINGS THROUGHOUT.

GREAT WORKSPACES. MIX OF EXAM ROOMS AND OFFICES.

4 RESTROOMS WITH AN ADDITIONAL PRIVATE STAFF RESTROOM. LARGE CONFERENCE MEETING AREA WITH TONS OF NATURAL LIGHT.

8 EXAM ROOMS PLUMBED WITH SINKS.

ALSO LARGER PROCEDURE ROOMS.

BUSINESS MEETING WING WITH PRIVATE OFFICES AND LOTS OF WINDOWS.

CMG Lake City/Rocky Top

SPRINKLERS THROUGHOUT.