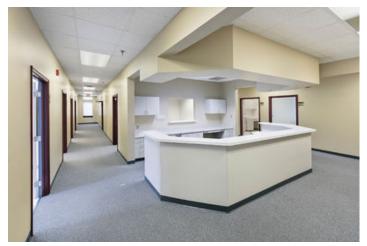

#### **Overview/Comments**

FREESTANDING VERY WELL MAINTAINED MEDICAL OFFICE LOCATED IN ROCKY TOP.

GREAT FOR VARIETY OF USES: MEDICAL, DENTAL, AND OTHER GENERAL OFFICE.

(3) PHASE POWER.

COVERED ENTRANCE FOR PATIENT GUEST/VISITOR ACCESS.

LARGE SPACIOUS BRIGHT VAULTED LOBBY WITH UPGRADED

LUXURY VINYL TILE. TALL CEILINGS THROUGHOUT.

GREAT WORKSPACES. MIX OF EXAM ROOMS AND OFFICES.

4 RESTROOMS WITH AN ADDITIONAL PRIVATE STAFF RESTROOM. LARGE CONFERENCE MEETING AREA WITH TONS OF NATURAL LIGHT.

8 EXAM ROOMS PLUMBED WITH SINKS.

ALSO LARGER PROCEDURE ROOMS.

BUSINESS MEETING WING WITH PRIVATE OFFICES AND LOTS OF WINDOWS.

CMG Lake City/Rocky Top

SPRINKLERS THROUGHOUT.