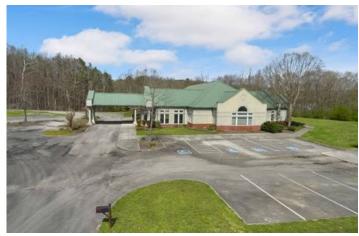

#### **Overview/Comments**

FREESTANDING VERY WELL MAINTAINED MEDICAL OFFICE LOCATED IN ROCKY TOP.

GREAT FOR VARIETY OF USES: MEDICAL, DENTAL, AND OTHER GENERAL OFFICE.

(3) PHASE POWER.

COVERED ENTRANCE FOR PATIENT GUEST/VISITOR ACCESS.

#### **Building Related**

**Building Name:** 

Total Number of Buildings:1Loading Docks:0Number of Stories:1Passenger Elevators:0Year Built:1997Freight Elevators:0Loading Doors:0