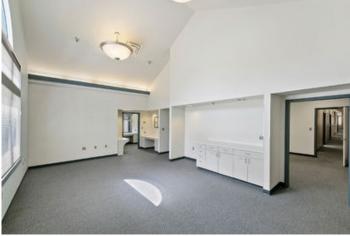

LARGE SPACIOUS BRIGHT VAULTED LOBBY WITH UPGRADED

LUXURY VINYL TILE. TALL CEILINGS THROUGHOUT.

GREAT WORKSPACES. MIX OF EXAM ROOMS AND OFFICES.

4 RESTROOMS WITH AN ADDITIONAL PRIVATE STAFF RESTROOM. LARGE CONFERENCE MEETING AREA WITH TONS OF NATURAL LIGHT.