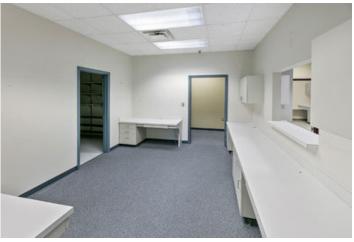

LARGE SPACIOUS BRIGHT VAULTED LOBBY WITH UPGRADED

LUXURY VINYL TILE. TALL CEILINGS THROUGHOUT.

GREAT WORKSPACES. MIX OF EXAM ROOMS AND OFFICES.

4 RESTROOMS WITH AN ADDITIONAL PRIVATE STAFF RESTROOM. LARGE CONFERENCE MEETING AREA WITH TONS OF NATURAL LIGHT.

8 EXAM ROOMS PLUMBED WITH SINKS.

ALSO LARGER PROCEDURE ROOMS.

BUSINESS MEETING WING WITH PRIVATE OFFICES AND LOTS OF WINDOWS.

CMG Lake City/Rocky Top

SPRINKLERS THROUGHOUT.