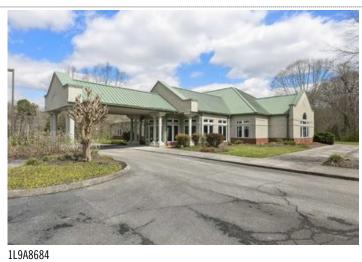

#### **Overview/Comments**

FREESTANDING VERY WELL MAINTAINED MEDICAL OFFICE LOCATED IN ROCKY TOP.

GREAT FOR VARIETY OF USES: MEDICAL, DENTAL, AND OTHER GENERAL OFFICE.

(3) PHASE POWER.

COVERED ENTRANCE FOR PATIENT GUEST/VISITOR ACCESS.